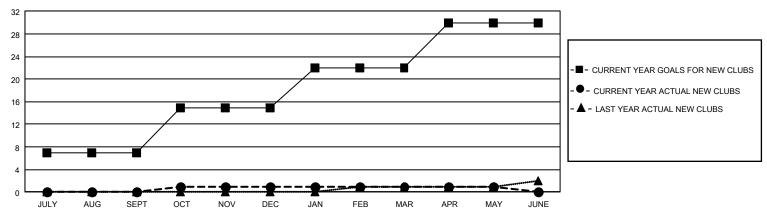

## GOALS AND ACTUAL NEW CLUBS CUMULATIVE

## GMT Constitutional Area 5 - J, Group J

REPORT DOES NOT INCLUDE CLUBS IN UNDISTRICTED AREAS.

| Clubs         |               |             |               | Members               |                       |                         |                                                    |  |
|---------------|---------------|-------------|---------------|-----------------------|-----------------------|-------------------------|----------------------------------------------------|--|
|               | RESULTS FO    | R 2020-2021 |               | RESULTS FOR 2020-2021 |                       |                         |                                                    |  |
| QUARTER       | NEW CLUB GOAL | NEW CLUBS   | DROPPED CLUBS | QUARTER MEMB          | ER GROWTH NET<br>GOAL | MEMBER GROWTH<br>ACTUAL | DROPPED<br>MEMBERS ACTUAL<br>(including transfers) |  |
| JULY/AUG/SEPT | 21            | 0           | 1             | JULY/AUG/SEPT         | 275                   | 653                     | 521                                                |  |
| OCT/NOV/DEC   | 24            | 1           | 2             | OCT/NOV/DEC           | 278                   | 480                     | 475                                                |  |
| JAN/FEB/MAR   | 21            | 0           | 1             | JAN/FEB/MAR           | 265                   | 313                     | 466                                                |  |
| APR/MAY/JUNE  | 24            | 0           | 1             | APR/MAY/JUNE          | 223                   | 275                     | 304                                                |  |