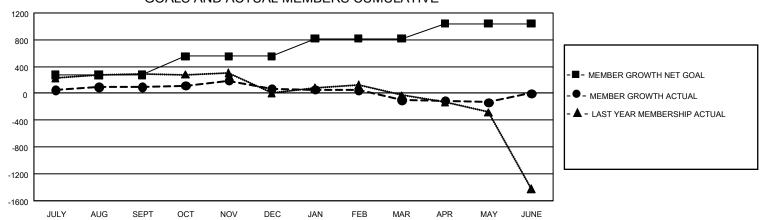

## GOALS AND ACTUAL MEMBERS CUMULATIVE

| DROPPED CLUBS: 5              |       | 562 CLUBS OF 782 ADDED 1 OR MORE | GENDER DISTRIBUTION             |                |       |
|-------------------------------|-------|----------------------------------|---------------------------------|----------------|-------|
|                               |       | NEW MEMBERS                      | MALE 22,472 (78.49              |                |       |
|                               |       |                                  | FEMALE                          | 6,159 (21.51%) |       |
| DROPPED MEMBERS               |       |                                  |                                 |                |       |
| DECEASED                      | 202   | CLICK HERE FOR CUMULATIVE        | TOTAL FAMILY UNIT MEMBERS       |                | 8,038 |
| CLUB CANCELLED 32 OTHER 1,532 |       | MEMBERSHIP DATA                  | FAMILY MEMBERS PAYING HALF DUES |                | 4 000 |
|                               |       |                                  |                                 |                | 4,390 |
| TOTAL                         | 1,766 |                                  |                                 |                |       |

## GMT Constitutional Area 5 - J, Group J

REPORT DOES NOT INCLUDE CLUBS IN UNDISTRICTED AREAS.

| Clubs         |               |             |               | Members               |                       |                         |                                                    |  |
|---------------|---------------|-------------|---------------|-----------------------|-----------------------|-------------------------|----------------------------------------------------|--|
|               | RESULTS FO    | R 2020-2021 |               | RESULTS FOR 2020-2021 |                       |                         |                                                    |  |
| QUARTER       | NEW CLUB GOAL | NEW CLUBS   | DROPPED CLUBS | QUARTER MEMB          | ER GROWTH NET<br>GOAL | MEMBER GROWTH<br>ACTUAL | DROPPED<br>MEMBERS ACTUAL<br>(including transfers) |  |
| JULY/AUG/SEPT | 21            | 0           | 1             | JULY/AUG/SEPT         | 275                   | 653                     | 521                                                |  |
| OCT/NOV/DEC   | 24            | 1           | 2             | OCT/NOV/DEC           | 278                   | 480                     | 475                                                |  |
| JAN/FEB/MAR   | 21            | 0           | 1             | JAN/FEB/MAR           | 265                   | 313                     | 466                                                |  |
| APR/MAY/JUNE  | 24            | 0           | 1             | APR/MAY/JUNE          | 223                   | 275                     | 304                                                |  |